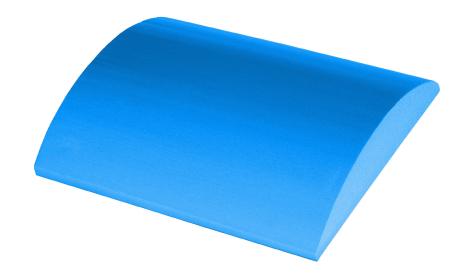

## Alpha Non Slip Cushion

Prevents
sliding and
gives
support

The Alpha Non Slip Cushion is placed underneath the thighs of a client seated in bed. A gentle and comfortable supporting and securing function is achieved through the non-slip properties of the surface.

It significantly prevents the client from sliding down in the bed while sitting.

## **Technical specification**

| Product Name              | Art. nr. | Dimensions                             | Material                | Max lifting weight |
|---------------------------|----------|----------------------------------------|-------------------------|--------------------|
| Alpha Non Slip<br>Cushion | PM-8050  | 40 x 50 x 8 cm<br>15,7" x 19,6" x 3,1" | Polyethylen, latex free | 200kg / 440lb      |