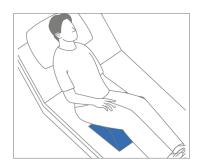

## Alpha Non Slip Cushion

Prevents
sliding and
gives
support

The Alpha Non Slip Cushion is placed underneath the thighs of a client seated in bed. A gentle and comfortable supporting and securing function is achieved through the non-slip properties of the surface.

It significantly prevents the client from sliding down in the bed while sitting.