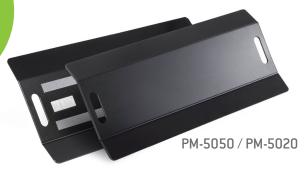

## **Technical specification**

| Product Name                                      | Art. nr. | Dimensions                 | Material                 |
|---------------------------------------------------|----------|----------------------------|--------------------------|
| Alpha Flexible Sliding Board Small                | PM-5020  | 58 x 32 cm / 22,8 x 12,6"  | Polyethylene, latex free |
| Alpha Flexible Sliding Board<br>Medium            | PM-5050  | 74 x 32 cm / 29,1" x 12,6" | Polyeten, latexfree      |
| Alpha Flexible Sliding Board with rounded corners | PM-5030  | 74 x 32 cm / 29,1" x 12,6" | Polyethylene, latex free |