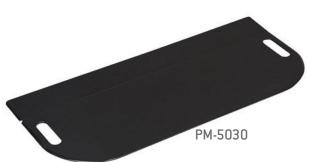

## **Technical specification**

| Product Name                                      | Art. nr. | Dimensions                 | Material                 |
|---------------------------------------------------|----------|----------------------------|--------------------------|
| Alpha Flexible Sliding Board Small                | PM-5020  | 58 x 32 cm / 22,8 x 12,6"  | Polyethylene, latex free |
| Alpha Flexible Sliding Board<br>Medium            | PM-5050  | 74 x 32 cm / 29,1" x 12,6" | Polyeten, latexfree      |
| Alpha Flexible Sliding Board with rounded corners | PM-5030  | 74 x 32 cm / 29,1" x 12,6" | Polyethylene, latex free |