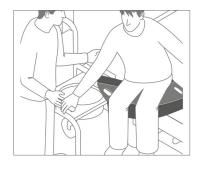

## Flexible Sliding Board

Smooth Flexible Sideward transfer

The Alpha Flexible Sliding Board has a very smooth surface in order to minimize resistance due to friction. It is used to transfer clients, e. g. from the edge of a bed to a wheelchair, toilet or car seat. The client does not have to be able to stand up, but can make the change in position while sitting, either with or without assistance.