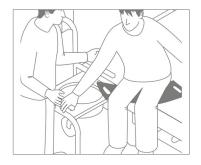

## Flexible Sliding Board

Smooth Flexible Sideward transfer

The Alpha Flexible Sliding Board has a very smooth surface in order to minimize resistance due to friction. It is used to transfer clients, e. g. from the edge of a bed to a wheelchair, toilet or car seat. The client does not have to be able to stand up, but can make the change in position while sitting, either with or without assistance.