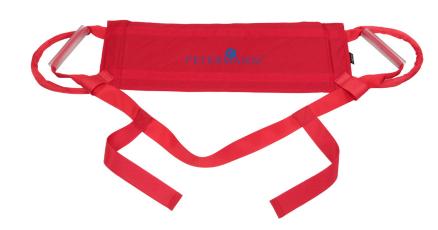

## Alpha Stand-up Support Magic & Standard

Always ready to support

The Alpha Stand-up Support is a stable back strap. With this supportive product caregivers can securely hold on to and guide clients when standing up, sitting down and during transfers.

| Product Name                               | Art. nr. | Dimensions                 | Material              | Max lifting weight |
|--------------------------------------------|----------|----------------------------|-----------------------|--------------------|
| Alpha Stand-up<br>Standard                 | PM-3012  | 60 x 20 cm<br>23,6" x 7,8" | Polyamide, latex free | 200 kg / 440 lb    |
| Alpha Stand-up<br>Magic                    | PM-3015  | 60 x 20 cm<br>23,6" x 7,8" | Polyamide, latex free | 200 kg / 440 lb    |
| Accessory to PM-3012:<br>Alpha Looped Belt | PM-3010  |                            |                       |                    |