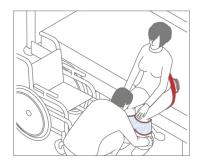

## Alpha Stand-up Support Magic & Standard

Always ready to support

The Alpha Stand-up Support is a stable back strap. With this supportive product caregivers can securely hold on to and guide clients when standing up, sitting down and during transfers.

When being used, the simple handling can easily be combined with a back-friendly work methods. The Alpha Stand-up Support Magic in contrast to the Standard has an adjustable strap, which adapts to the clients' need.

In the illustrations below you will see the light blue PM-3005, the Alpha Leg Support & Extension, which is a great aid to hold legs together which stabilizes the clients in their position during transfers.