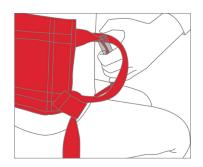

Available as an accessory to the Standard is the Alpha Looped Belt, PM-3010, which enables the safe transfer for clients who sit in narrow (wheel)chairs. Both loops of the Looped Belt must be attached to the grips of the holding belt and with help of the clip locks then applied under the client's legs.