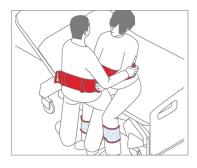

## Alpha Stand-up Support Magic & Standard

Always ready to support

The Alpha Stand-up Support is a stable back strap. With this supportive product caregivers can securely hold on to and guide clients when standing up, sitting down and during transfers.

When being used, the simple handling can easily be combined with a back-friendly work methods. The Alpha Stand-up Support Magic in contrast to the Standard has an adjustable strap, which adapts to the clients' need.

In the illustrations below you will see the light blue PM-3005, the Alpha Leg Support & Extension, which is a great aid to hold legs together which stabilizes the clients in their position during transfers.