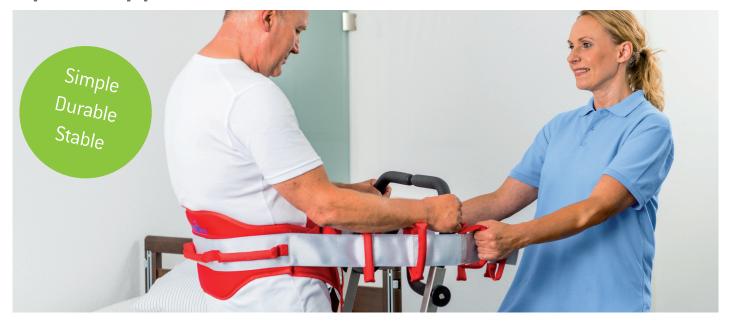

#### Alpha Transfer Aid Merlin

Alpha Transfer Aid Merlin is a simple and safe aid for assisting people with restricted mobility to stand up and change position. It enables carers to transfer clients in an easier, energy-saving and back-friendly manner and it can also mobilise the remaining strength in the client's arms and legs, if applicable, and also give them a feeling of security.

#### Alpha Support Belt Merlin

Alpha Support Belt Merlin assists with the support of a client for sitting and standing, or moving into a wheelchair, onto the toilet or a chair. Alpha Support Belt Merlin helps the caregiver control the movement of transferring a client of size, very effectively as well as unstable or nervous clients who can be held more securely, this way anxious clients are given a sense of security with help of the belt.