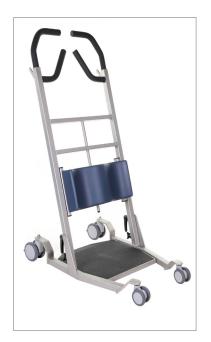

#### Alpha Transfer Aid Merlin

Alpha Transfer Aid Merlin is a simple and safe aid for assisting people with restricted mobility to stand up and change position. It enables carers to transfer clients in an easier, energy-saving and back-friendly manner and it can also mobilise the remaining strength in the client's arms and legs, if applicable, and also give them a feeling of security.

The ingenious design in conjunction with the smooth-running rollers allows a particularly safe and easy handling of the Alpha Transfer Aid Merlin. The use of high-quality, rust-free stainless steel also allows maximum stability even in extremly humid environments, for instance in and out of showers.

## Technical specification Alpha Transfer Aid Merlin

| Product Name              | Art. nr.   | Dimensions                      | Material        | Max. user weight |
|---------------------------|------------|---------------------------------|-----------------|------------------|
| Alpha Transfer Aid Merlin | PMM-1100.2 | 53 x 81 117 cm / 21" x 32" x 46 | Stainless steel | 200 kg / 440lb   |