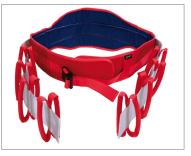

#### Alpha Support Belt Merlin

Alpha Support Belt Merlin assists with the support of a client for sitting and standing, or moving into a wheelchair, onto the toilet or a chair. Alpha Support Belt Merlin helps the caregiver control the movement of transferring a client of size, very effectively as well as unstable or nervous clients who can be held more securely, this way anxious clients are given a sense of security with help of the belt.

### Technical specification Alpha Support Belt Merlin

| Product Name              | Art. nr. | For waist                     | Material              | Max. user weight |
|---------------------------|----------|-------------------------------|-----------------------|------------------|
| Alpha Support Belt Merlin | PM-6160  | 70 x 160 cm<br>27,5" x 62,9 " | Polyamide, latex free | 200 kg / 440lb   |