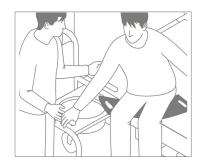

## **Sliding Board**

Smooth Flexible Sideward transfer

TThe Blue Motion Sliding Board is flexible and has a very smooth surface in order to minimize resistance due to friction. It is used to transfer clients, e. g. from the edge of a bed to a wheelchair, toilet or car seat.

The client does not have to be able to stand up, but can make the change in position while sitting, either with or without assistance.

| Product Name              | Art nr  | Dimensions               | Material     |
|---------------------------|---------|--------------------------|--------------|
| Blue Motion Sliding Board | BM-5000 | 74 x 24 cm / 29,1 x 9,4" | Polyethylene |
| Alpha Sliding Board       | PM-5024 | 45 x 20 / 17,7 x 7,8"    | Polyethylene |
| Alpha Sliding Board       | PM-5025 | 60 x 25 / 23,6 x 9,8"    | Polyethylene |