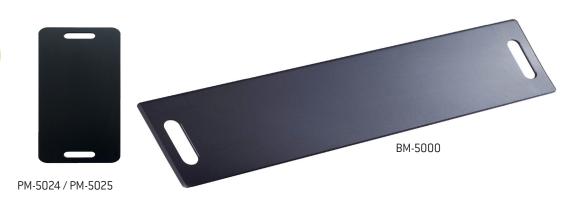

## **Sliding Board**

Smooth Flexible Sideward transfer

TThe Blue Motion Sliding Board is flexible and has a very smooth surface in order to minimize resistance due to friction. It is used to transfer clients, e. g. from the edge of a bed to a wheelchair, toilet or car seat.

The client does not have to be able to stand up, but can make the change in position while sitting, either with or without assistance.

| Product Name              | Art nr  | Dimensions               | Material     |
|---------------------------|---------|--------------------------|--------------|
| Blue Motion Sliding Board | BM-5000 | 74 x 24 cm / 29,1 x 9,4" | Polyethylene |
| Alpha Sliding Board       | PM-5024 | 45 x 20 / 17,7 x 7,8"    | Polyethylene |
| Alpha Sliding Board       | PM-5025 | 60 x 25 / 23,6 x 9,8"    | Polyethylene |