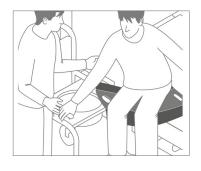

## **Sliding Board**

Smooth Flexible Sideward transfer

TThe Blue Motion Sliding Board is flexible and has a very smooth surface in order to minimize resistance due to friction. It is used to transfer clients, e. g. from the edge of a bed to a wheelchair, toilet or car seat.

The client does not have to be able to stand up, but can make the change in position while sitting, either with or without assistance.

| Product Name              | Art nr  | Dimensions               | Material     |
|---------------------------|---------|--------------------------|--------------|
| Blue Motion Sliding Board | BM-5000 | 74 x 24 cm / 29,1 x 9,4" | Polyethylene |
| Alpha Sliding Board       | PM-5024 | 45 x 20 / 17,7 x 7,8"    | Polyethylene |
| Alpha Sliding Board       | PM-5025 | 60 x 25 / 23,6 x 9,8"    | Polyethylene |