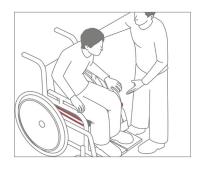

The Alpha Chair Sliding Mat is a safe transfer aid for clients who have slid forward in the (wheel)chair. The Chair Sliding Mat can be used to return patients to a stable sitting position. Depending on the circumstances, the client can place themselves in a stable position independently or with assistance.

All Chair Sliding Mats only slide in one direction and are placed between the client and the seat and remain in the chair during use. The sewn-on arrow indicates the direction of movement.