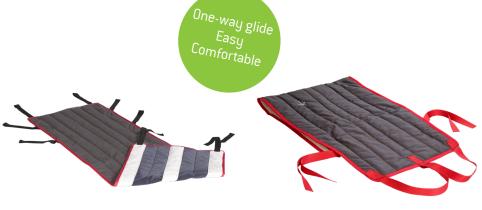

## Alpha Chair Sliding Mats

Alpha Chair Sliding Mat with fixation loops, open model / PM-2076

Alpha Chair Sliding Mat with 4 hand grips, open model / PM-2078

Alpha Chair Sliding Mat, tubular model / PM-2070

All Chair Sliding Mats only slide in one direction and are placed between the client and the seat and remain in the chair during use. The sewn-on arrow indicates the direction of movement.