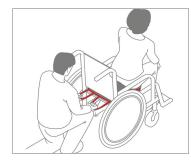

The Alpha Chair Sliding Mat is a safe transfer aid for clients who have slid forward in the (wheel)chair. The Chair Sliding Mat can be used to return patients to a stable sitting position. Depending on the circumstances, the client can place themselves in a stable position independently or with assistance.

All Chair Sliding Mats only slide in one direction and are placed between the client and the seat and remain in the chair during use. The sewn-on arrow indicates the direction of movement.