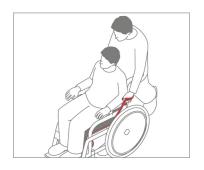

The Alpha Chair Sliding Mat is a safe transfer aid for clients who have slid forward in the (wheel)chair. The Chair Sliding Mat can be used to return patients to a stable sitting position. Depending on the circumstances, the client can place themselves in a stable position independently or with assistance.

All Chair Sliding Mats only slide in one direction and are placed between the client and the seat and remain in the chair during use. The sewn-on arrow indicates the direction of movement.