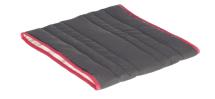

## Alpha Chair Sliding Mats

Alpha Chair Sliding Mat with fixation loops, open model / PM-2076

Alpha Chair Sliding Mat with 4 hand grips, open model / PM-2078

Alpha Chair Sliding Mat, tubular model / PM-2070

## **Technical specification**

| Product Name                           | Art. nr. | Dimensions                     | Material                               | Max lifting<br>weight |
|----------------------------------------|----------|--------------------------------|----------------------------------------|-----------------------|
| Chair Sliding Mat                      | PM-2070  | 50 x 45 x cm<br>19,7" x 17,7"  | Cotton/natural thicking,<br>latex free | 200 kg<br>440 lb      |
| Chair Sliding Mat with fixation loops  | PM-2076  | 130" x 45" cm<br>51,2" x 17,7" | Cotton/natural thicking,<br>latex free | 200 kg<br>440 lb      |
| Chair Sliding Mat<br>with 4 hand grips | PM-2078  | 135 x 43 cm<br>53,1" x 16,9"   | Cotton/natural thicking,<br>latex free | 200 kg<br>440 lb      |