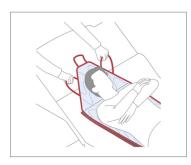

## Alpha Caremaster

The Alpha Caremaster sliding mat is used for the transfer of clients in seated and supine positions and for turning patients in bed. It assists by providing secure support and momentum to the movement sequence without having to touch the client in a sensitive area.

The mat has a soft paddig to allow comfortable transfer and the integrated head support offers the possibility to perform a gentle transfer. The three extra strong webbed grips can also help when handling very heavy persons.