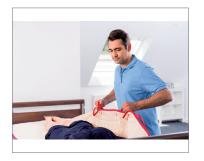

## Alpha Caremaster

The Alpha Caremaster sliding mat is used for the transfer of clients in seated and supine positions and for turning patients in bed. It assists by providing secure support and momentum to the movement sequence without having to touch the client in a sensitive area.

The mat has a soft paddig to allow comfortable transfer and the integrated head support offers the possibility to perform a gentle transfer. The three extra strong webbed grips can also help when handling very heavy persons.