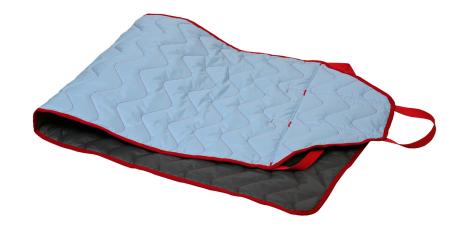

## Alpha Caremaster

The Alpha Caremaster sliding mat is used for the transfer of clients in seated and supine positions and for turning patients in bed. It assists by providing secure support and momentum to the movement sequence without having to touch the client in a sensitive area.

The mat has a soft paddig to allow comfortable transfer and the integrated head support offers the possibility to perform a gentle transfer. The three extra strong webbed grips can also help when handling very heavy persons.