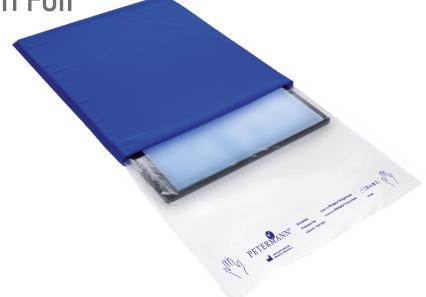

Alpha X-Ray Cassette Placer Alpha X-Ray Protection Foil

The Alpha X-Ray Cassette Placers are the perfect aid for safe and gentle handling of X-ray cassettes under the client.

The innovative principle of the rotating X-Ray Cassette Placer, where the X-Ray Cassette Placer is simply slid under the client, is a significant improvement in the use of X-ray cassettes on clients.

In order to meet the strict hygiene requirements, the Petermann X-Ray Cassette Placer can easily be disinfected. We also offer disposable Protection Foil for the X-ray cassette to facilitate a safe and efficient workflow.

100 piece/roll

These products are distributed by Human Care AB for Petermann GmbH.

Visit www.humancaregroup.com for the latest product information and contact details to national offices and partners.