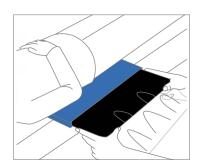

Alpha X-Ray Cassette Placer Alpha X-Ray Protection Foil

The Alpha X-Ray Cassette Placers are the perfect aid for safe and gentle handling of X-ray cassettes under the client.

The innovative principle of the rotating X-Ray Cassette Placer, where the X-Ray Cassette Placer is simply slid under the client, is a significant improvement in the use of X-ray cassettes on clients.

In order to meet the strict hygiene requirements, the Petermann X-Ray Cassette Placer can easily be disinfected. We also offer disposable Protection Foil for the X-ray cassette to facilitate a safe and efficient workflow.