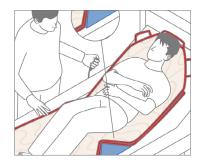

## Alpha Bed Wedges

The Alpha Bed Wedges are designed to actively reposition people requiring nursing care. They provide comfortable support of the client, depending on their specific nursing needs.

The bed wedges are particularly useful to position the body at night as well as to provide safe support in a sitting position on the bed.