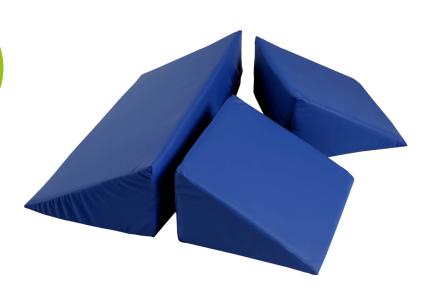

## Alpha Bed Wedges

The Alpha Bed Wedges are designed to actively reposition people requiring nursing care. They provide comfortable support of the client, depending on their specific nursing needs.

The bed wedges are particularly useful to position the body at night as well as to provide safe support in a sitting position on the bed.

## **Technical specification**

| Product Name               | Art. nr. | Dimensions                             | Material     | Max lifting weight |
|----------------------------|----------|----------------------------------------|--------------|--------------------|
| Alpha Bed Wedges<br>Small  | PM-8012  | 25 x 22 x 13 cm<br>9,8" x 8,6" x 5,1"  | PU- non-slip | N/A                |
| Alpha Bed Wedges<br>Medium | PM-8015  | 50 x 22 x 13 cm<br>19,6" x 8,6" x 5,1" | PU-non-slip  | N/A                |