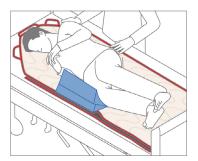

## Alpha Bed Wedges

The Alpha Bed Wedges are designed to actively reposition people requiring nursing care. They provide comfortable support of the client, depending on their specific nursing needs.

The bed wedges are particularly useful to position the body at night as well as to provide safe support in a sitting position on the bed.