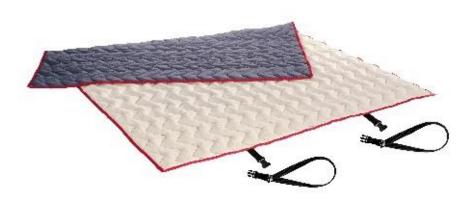

The Turning Sheet is used for pain-sensitive patients, heavy patients. Moving and laterally repositioning patients is made much easier. Rolling up the Turning Sheet against the patients body in a lateral position and then fixing it in place with a bed sheet provides simple and gentle lateral position support.

The Turn Sheet is very versatile. Depending on the type of restriction, weight and sensitivity to pain we recommend using it as a complete set PM-1580

## **Technical specification**

| <b>Product Name</b> | Material             | Colour | Max Lifting weigth | Guarantee | Storage/transport        |
|---------------------|----------------------|--------|--------------------|-----------|--------------------------|
| Turn Sheet          | Cotton, natural      | Cream  | 200 kg             | 3 years   | 5 °C – 40 °C             |
|                     | thicking, latex free |        |                    |           | protect against sunlight |