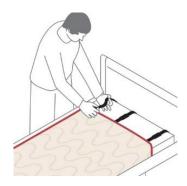

The Turning Sheet is used for pain-sensitive patients, heavy patients. Moving and laterally repositioning patients is made much easier. Rolling up the Turning Sheet against the patients body in a lateral position and then fixing it in place with a bed sheet provides simple and gentle lateral position support.