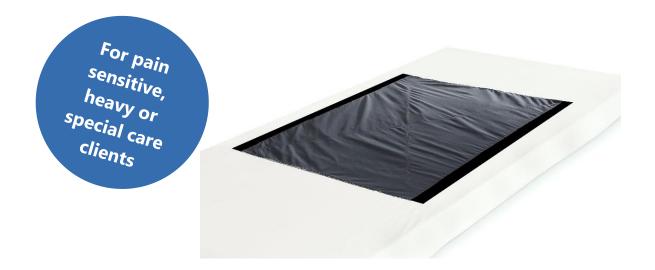

The fitted sheet is an accessory item for the turn sheet standard (item no. PM-1582) or turn sheet with hidden handles (item no. PM-2098). The sliding surface of the fitted sheet is made of an extremely low-friction material. The sliding surfaces of the turn sheet and the fitted sheet on top of each other reduce the frictional forces to a maximum; the effect is the same as with a sliding mat.