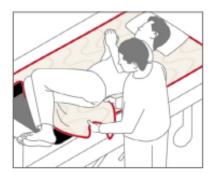

The fitted sheet is an accessory item for the turn sheet standard (item no. PM-1582) or turn sheet with hidden handles (item no. PM-2098). The sliding surface of the fitted sheet is made of an extremely low-friction material. The sliding surfaces of the turn sheet and the fitted sheet on top of each other reduce the frictional forces to a maximum; the effect is the same as with a sliding mat.