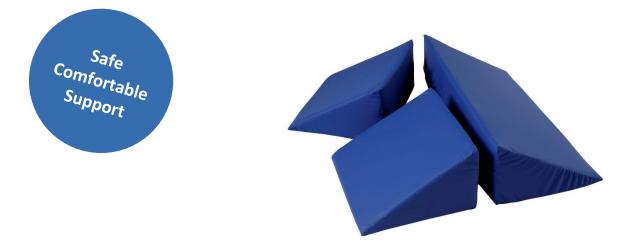

The Alpha Bed Wedges are designed to actively reposition people requiring nursing care. They provide comfortable support of the client and can be used individually for all requirements. The bed wedges are particularly useful to position the body at night as well as to provide safe support in a sitting position on the bed.

## **Technical specification**

| Product Name   | Material         | Colour | Max Lifting weigth | Guarantee | Storage/transport                        |
|----------------|------------------|--------|--------------------|-----------|------------------------------------------|
| Bed Wedges     | PU-anti slip     | blue   | N/A                | 1 years   | 5 °C – 40 °C<br>protect against sunlight |
| Item no.       | Dimensions in cm |        | Weight             | UDI       |                                          |
| PM-8010 Set    |                  |        | 500 g              |           | (01)04250355380104(10)LOT                |
| PM-8012 2 pcs. | 25 x 22 x 13     |        | 125 g              |           | (01)04250355380128(10)LOT                |
| PM-8015        | 50 x 22 x 13     |        | 250 g              |           | (01)04250355380159(10)LOT                |