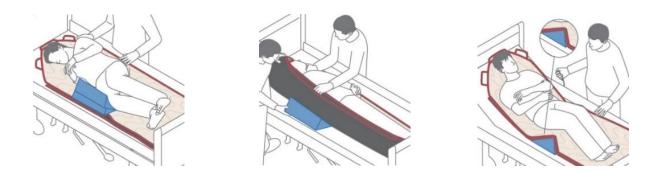

The Alpha Bed Wedges are designed to actively reposition people requiring nursing care. They provide comfortable support of the client and can be used individually for all requirements. The bed wedges are particularly useful to position the body at night as well as to provide safe support in a sitting position on the bed.